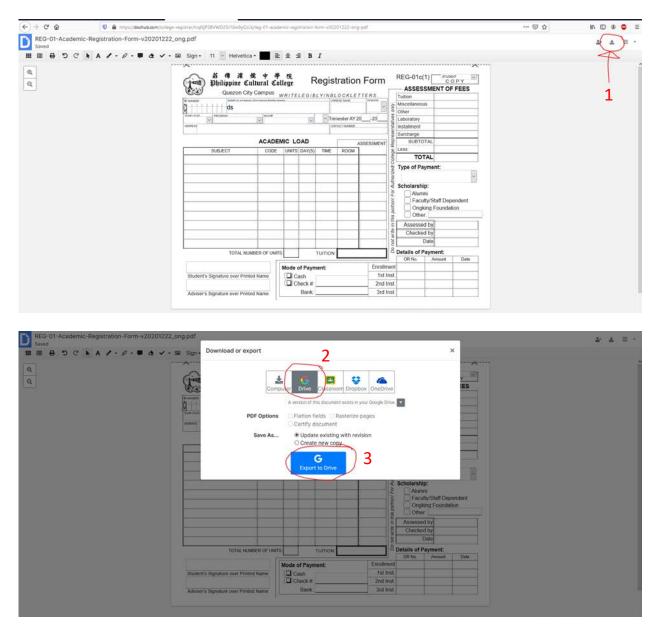

### **On Personal Computer**

Use DocHub to edit the pdf. the free version is enough for your use case

|                                       | writelegie                                | BLYINBL  | Cratior<br>OCKLE1<br>EBE NAME | F                 | ected app<br>Google<br>sted thin<br>Lumin I  | e Docs<br>d-party apps                                               |                                                                                                                                                          | 3    |
|---------------------------------------|-------------------------------------------|----------|-------------------------------|-------------------|----------------------------------------------|----------------------------------------------------------------------|----------------------------------------------------------------------------------------------------------------------------------------------------------|------|
| YEAR LEVEL PROGRAM MAJOR              |                                           |          | nester AY2                    | D                 | DocHu                                        | b - PDF Sign                                                         |                                                                                                                                                          | )    |
|                                       |                                           |          |                               | Connect more apps |                                              |                                                                      |                                                                                                                                                          |      |
| SUBJECT COL                           | DE UNITS DAY(S)                           | TIME     | ROOM                          | ISE SOM           |                                              | Less:                                                                |                                                                                                                                                          |      |
|                                       |                                           |          |                               |                   | College                                      | TOT                                                                  | TAL                                                                                                                                                      |      |
| TOTAL NUMBER OF U                     | NITS:                                     | TUITION: |                               |                   | Do not write in this partion! Far Authorized | Alum<br>Facu<br>Ongk<br>Other<br>Assessed<br>Checked<br>Details of P | Scholarship:         Alumni         Faculty/Staff Depender         Ongking Foundation         Other:         Assessed by         Checked by         Date |      |
|                                       |                                           |          |                               | _                 |                                              | OR No.                                                               | Amount                                                                                                                                                   | Date |
| Student's Signature over Printed Name | Mode of Payr<br>Cash<br>Check #:<br>Bank: |          |                               | 2                 | 1st Inst.<br>2nd Inst.<br>3rd Inst.          |                                                                      |                                                                                                                                                          |      |

To save the file follow the screen shot below