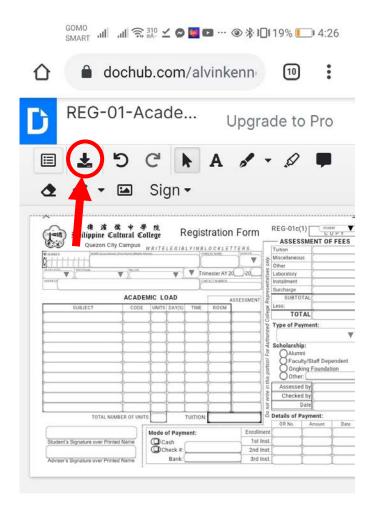

To save the file follow the screen shot below

save your file locally

Click this .....

and re-upload the file to your folder in google drive. Done