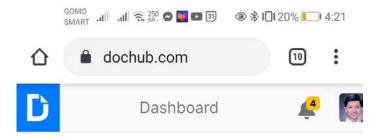

### Туре

Document 

Documents can be easily signed, edite

And look for the Registration form

DocHub automatically saves any changes you made in the document (but does not reflect on google drive)

To make it reflect in google drive

save your file locally

Click this .....

and re-upload the file to your folder in google drive. Done